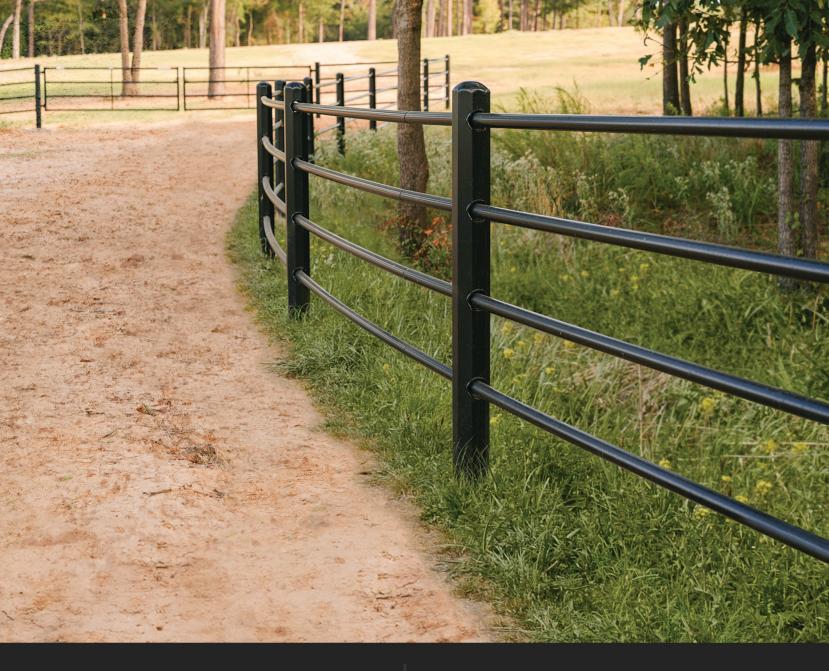

## NEW ALL-METAL ESTATE FENCING

Priefert's unique all-metal Estate Fencing is attractive, durable, and easy to install. Utilizing the same swedge-connecting rail as our popular Ponderosa Fence, our new Estate Fencing flows beautifully along the contour of your land. With rails and posts constructed from galvanized material covered with an architectural grade powder coat finish, this fence resists fading, rust, and other harsh outdoor conditions. The all-metal construction also means that this fence is strong enough to last a lifetime and safe enough to house livestock. Best of all, installation is easy, with no welding required.